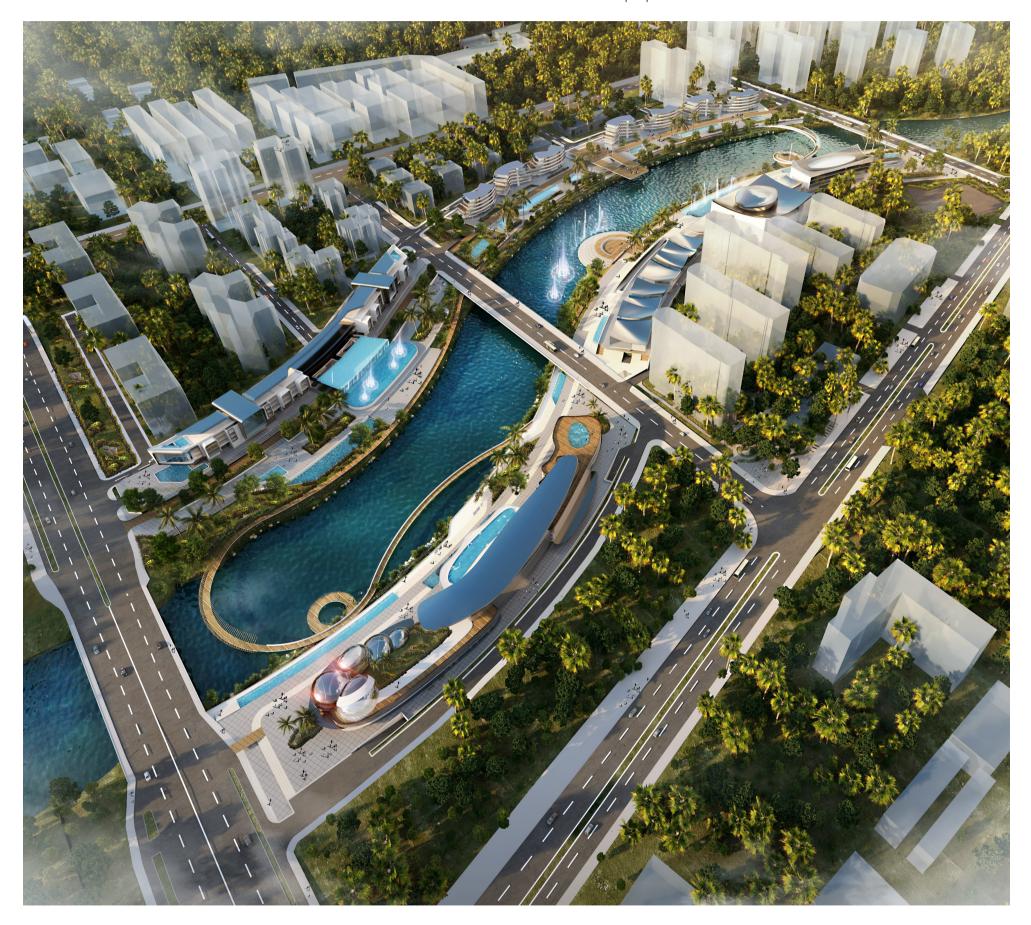

## Plot A: 19.000 sqm Plot B: 11.450 sqm Plot C: 13.000 sqm Plot D: 23.000 sqm total: 66.450 sqm

**DATE** 2021

Sanya Romantic and More Fun is the new Riverside Lifestyle Complex in Hainan province: the southernmost administrative region of China. Sanya, known as **Oriental Hawaii**, is an international tourist city with a tropical seaside scenery.

The shape of the traditional Chinese fan and ribbon are the two concepts that guided the entire project. In them are merged **Nature, Landscape, Art and Stereometric Vision**.

The plot path redesigns the natural landscape of the place in continuity between outside and inside spaces: it's located in the Binglang section of the Sanya River which flows from north to south of the entire new district. The entrances to the four large areas of the complex are located along the main streets of the city and ensure a good connection with the station and the airport. There are two main areas: the **dynamic area** with the most commercial functions and the **static area** with a residential purpose.