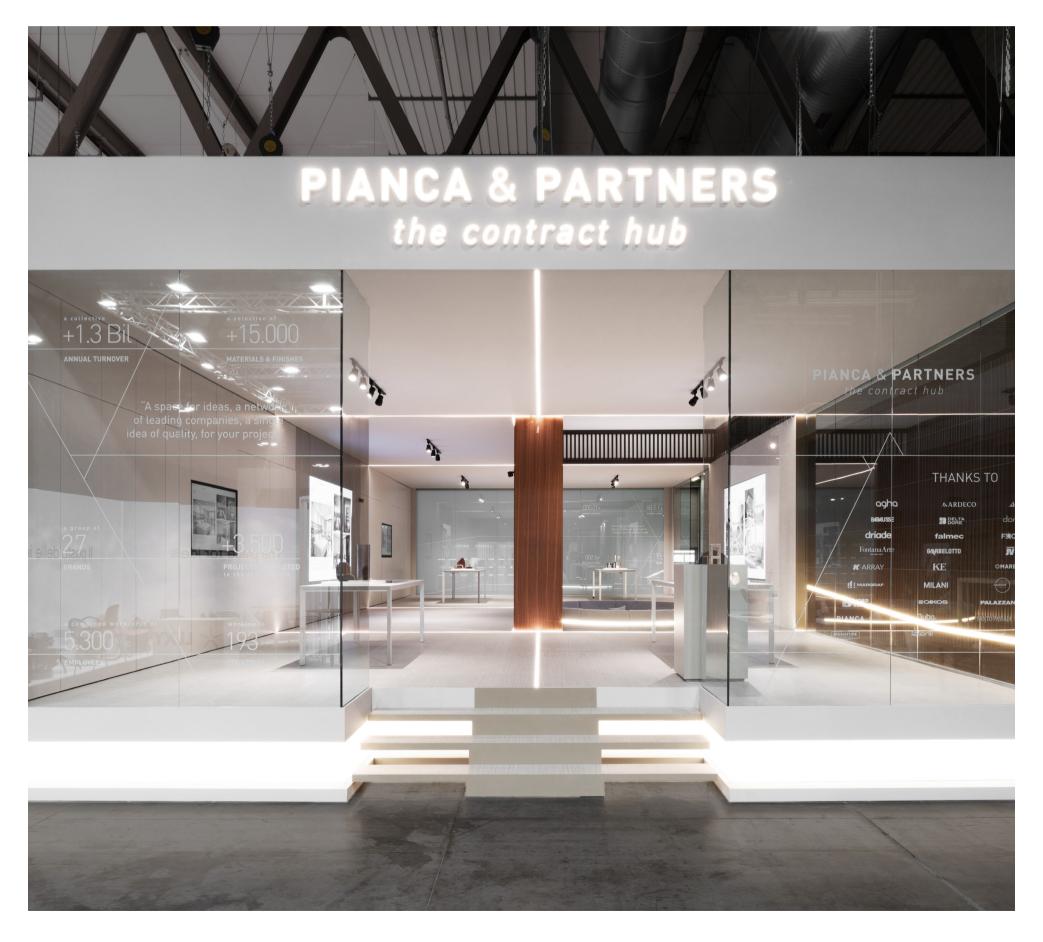

## **The Contract Hub**

## Milan, Italy

CLIENT
Pianca & Partners
PROJECT
Exhibition Stand
AREA
200 sqm
DATE
2022

The Contract Hub at the Salone del Mobile 2022 represented the debut of Pianca & Partners. A unique scenographic frame - designed by Studio Marco Piva - to all professionals in the sector. An open architecture, surrounded by glass walls, characterized by four open space areas: Hospitality, Residential, Corporate, Nautical the sectors in which the Partners are active.